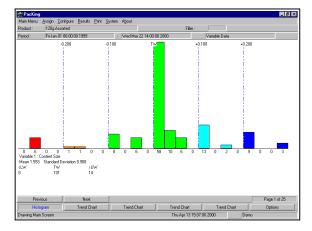

## SCREEN DISPLAYS AND PRINTED REPORTS

- Quick and easy access to recorded information
- Automatic time and date stamp for each data set
- Reports by variable of full data or exceptions only

| PacKing                                                                      |                                  |                |                                                                                           |                                                                                    |                                                                                           |                                                                                |                                                                      |                                                                      |                                                                               |                                                                                |                                                                                |                                                                                      |                                                                                  | . 🗆 X |
|------------------------------------------------------------------------------|----------------------------------|----------------|-------------------------------------------------------------------------------------------|------------------------------------------------------------------------------------|-------------------------------------------------------------------------------------------|--------------------------------------------------------------------------------|----------------------------------------------------------------------|----------------------------------------------------------------------|-------------------------------------------------------------------------------|--------------------------------------------------------------------------------|--------------------------------------------------------------------------------|--------------------------------------------------------------------------------------|----------------------------------------------------------------------------------|-------|
| Main Menu: Assign                                                            | <u>Configure</u> <u>R</u> esults | Print Sys      | tem Ab                                                                                    | sut                                                                                |                                                                                           |                                                                                |                                                                      |                                                                      |                                                                               |                                                                                |                                                                                |                                                                                      |                                                                                  |       |
| Product : 120                                                                | uct : 120g Assorted              |                |                                                                                           |                                                                                    | Filer:                                                                                    |                                                                                |                                                                      |                                                                      |                                                                               |                                                                                |                                                                                |                                                                                      |                                                                                  |       |
| Period : Fri J                                                               | an 01 00:01:00 1999              |                | - Fri                                                                                     | Oct 22 23                                                                          | :59:00 15                                                                                 | 399                                                                            |                                                                      |                                                                      | Variable                                                                      |                                                                                |                                                                                |                                                                                      |                                                                                  |       |
| Parameter<br>Content Si<br>Parameter<br>Content Si<br>Parameter<br>Parameter | 20                               | (cms)<br>(cms) | 16:45:00<br>1.300<br>Jul 06<br>16:45:00<br>1.300<br>Jul 06<br>16:45:00<br>1.300<br>Jul 06 | 16:45:00<br>0.000<br>Jul 06<br>16:45:00<br>Jul 06<br>16:45:00<br>16:45:00<br>0.000 | 16:45:00<br>1.400<br>Jul 06<br>16:45:00<br>1.400<br>Jul 06<br>16:45:00<br>1.400<br>Jul 06 | 0.000<br>Jul 06<br>16:45:00<br>Jul 05<br>16:45:00<br>0.000<br>Jul 05<br>Jul 05 | 1.500<br>Jul 06<br>16:45:00<br>Jul 05<br>16:45:00<br>1.500<br>Jul 05 | 0.000<br>Jul 06<br>16.45:00<br>Jul 06<br>16:45:00<br>0.000<br>Jul 05 | 1.540<br>Jul 06<br>17:00:00<br>1.540<br>Jul 06<br>17:00:00<br>1.540<br>Jul 05 | 0.000<br>Jul 06<br>17:00:00<br>Jul 06<br>17:00:00<br>0.000<br>Jul 06<br>Jul 06 | 1.560<br>Jul 06<br>17:15:00<br>Jul 06<br>Jul 06<br>17:15:00<br>1.560<br>Jul 06 | 0.000<br>Jul 06<br>0.000<br>Jul 06<br>017:15:0<br>0.000<br>0.000<br>Jul 06<br>Jul 06 | 1.200<br>Jul 06<br>017:15:00<br>Jul 06<br>017:15:00<br>1.200<br>Jul 06<br>Jul 06 |       |
| Content Si<br>Parameter                                                      | 20                               | (cms)          | 1.300<br>Jul 06                                                                           | 0.000                                                                              | 1.400<br>Jul 06                                                                           | 0.000<br>Jul 06                                                                | 1.500<br>Jul 06                                                      | 0.000<br>Jul 06                                                      | 1.540<br>Jul 06                                                               | 0.000<br>Jul 06                                                                | 1.560<br>Jul 06                                                                | 0.000<br>Jul 06                                                                      | 1.200<br>Jul 06                                                                  | ł     |
| Content S                                                                    | 28                               | (cms)          | 1.300<br>Jul 06                                                                           | 0.000<br>Jul 06                                                                    | 1.400<br>Jul 06                                                                           | 0.000<br>Jul 06                                                                | 1.500<br>Jul 06                                                      | 0.000<br>Jul 06                                                      | 1.540<br>Jul 06                                                               | 0.000<br>Jul 06                                                                | 1.560<br>Jul 06                                                                | 0.000<br>Jul 06                                                                      | 1.200<br>Jul 06                                                                  | ł     |
| Parameter<br>Content Si<br>Parameter                                         | ze                               | (cms)          | 1.300<br>Jul 06                                                                           | 16:45:00<br>0.000<br>Jul 06<br>16:45:00                                            | 1.400<br>Jul 06                                                                           | 0.000<br>Jul 06                                                                | 1.500<br>Jul 06                                                      | 0.000<br>Jul 06                                                      | 1.540<br>Jul 06                                                               | 0.000<br>Jul 06                                                                | 1.560<br>Jul 06                                                                | 0.000<br>Jul 06                                                                      | 1.200<br>Jul 06                                                                  | ł     |
| Content S                                                                    | 28                               | (cms)          | 1.300                                                                                     | 0.000                                                                              | 1.400                                                                                     | 0.000                                                                          | 1.500                                                                | 0.000                                                                | 1.540                                                                         | 0.000                                                                          | 1.560                                                                          | 0.000                                                                                | 1.200                                                                            | ł     |
| Previous                                                                     | Next                             |                |                                                                                           |                                                                                    |                                                                                           |                                                                                |                                                                      |                                                                      |                                                                               |                                                                                |                                                                                |                                                                                      | Page 1 of                                                                        | 6     |
|                                                                              |                                  |                |                                                                                           | T.11.                                                                              | 1.0                                                                                       |                                                                                |                                                                      | 1                                                                    | F                                                                             | - No. 7 -                                                                      | n. 1                                                                           |                                                                                      | ego TU                                                                           | •     |
| Trend Chart                                                                  | Raw Da                           | tā             |                                                                                           | Table                                                                              |                                                                                           | E                                                                              | ceptions                                                             |                                                                      | Exce                                                                          | ption Ta                                                                       | bie                                                                            |                                                                                      | _                                                                                |       |

| ReantPower                            |                |                                     |               |                 | - 8 2        |
|---------------------------------------|----------------|-------------------------------------|---------------|-----------------|--------------|
| Main Menu: <u>A</u> ssign <u>C</u> on |                | vstern A <u>b</u> out               |               |                 |              |
| Product : 120g Assor                  |                |                                     | Filer:        |                 |              |
| Period : Tue Jun 01                   | 06.00.00 1999  | <ul> <li>Fri Jul 30 14:0</li> </ul> | 0.00 1999     | Variable        |              |
| Variable 1 : Content Si               | ize            |                                     |               |                 |              |
|                                       |                |                                     |               |                 | 1.700        |
|                                       | ~              | 1                                   |               |                 | 1.600        |
|                                       | -/             | / V                                 |               |                 | 1.500        |
|                                       | $\checkmark$ — |                                     |               |                 | 1.400        |
|                                       |                |                                     |               |                 | 1.300        |
| Mean value                            | : 1.293 cms    |                                     | Maximum Value | : 1.700 cms     |              |
| Standard Deviation                    | : 0.507        |                                     | Minimum Value | : 0.000 cms     |              |
| Number of Samples                     | : 40           |                                     |               |                 |              |
| Previous                              | Next           |                                     |               | Γ               | Page 1 of 25 |
| Trend Chart                           | Raw Data       | Table                               | Exceptions    | Exception Table |              |

- Colour coded graphics to aid interpretation
- Trend chart with warning/action limits

- Original data sets with traceability data
- For each variable, table of full data values
- For each variable, table of data exception
- Bespoke reports as required