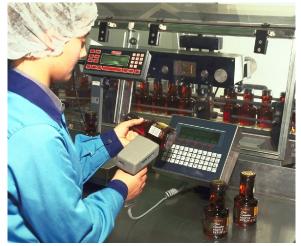

## MCI Myrias Variables software for recording and controlling numeric variables

MCI Myrias Variables software allows recording of plant and product variables on a sampled or continuous basis. Suitable for logging temperatures, pressures, speeds, torques and physical, chemical and other numeric properties. Charting is by Shewart or Cusum with the option of statistical control and closed loop feedback to process plant.

- Software proved in over 200 industries including food, drink, chemicals and textiles.
- Utilises standard Operator terminals, label printers, bar code scanners and PC stations.
- Data can be entered by keyboard or by direct connection
- Library of software interfaces to link PacKing to serial output of PLCs, detectors, sensors, manufacturing equipment and laboratory instruments.
- Clear bar charts and trend graphs, time or event-based
- Up to 25 variables plotted per Product
- User configured measurement units, statistical scheme and alarm messages.
- User configured sample size (single or multiple values) with average and variation calculation
- Comprehensive, real-time reports covering preset or free-choice periods