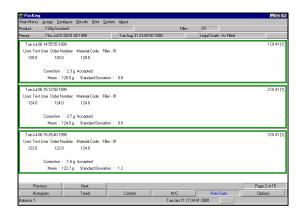

## SCREEN DISPLAYS AND PRINTED REPORTS

- Quick and easy access to recorded information
- ◆ Colour-coded histogram, trend, original data charts
- Cost of manufacture with variance from standard
- Separate charts for legal compliance and control

- Records acceptable for Trading Standards, BRC and other legal and regulatory requirements
- Print-out of screen displays and report tables
- All records stamped with date and time
- ♦ Bespoke reports as required

- Trend plotted with event- or timebase, incorporating zoom facility
- Original data transactions show full details of each pack weighing
- User configurable report tables
- ♦ Colour-coded data for easy viewing