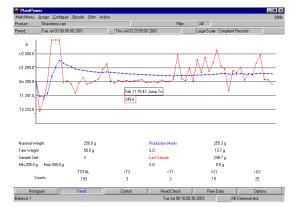

#### SCREEN DISPLAYS AND PRINTED REPORTS

- Quick and easy access to recorded information
- Colour-coded histogram, trend, original data charts
- Composite and separate charts for each product run and filler
- Separate charts for legal compliance and control

- Records acceptable for Trading Standards, BRC and other legal and regulatory requirements
- Print-out of screen displays and report tables
- All records stamped with date and time
- Bespoke reports as required

- Trend plotted with event- or timebase, incorporating zoom facility
- Original data transactions show full details of each pack fill
- User configurable report tables
- Colour-coded data for easy