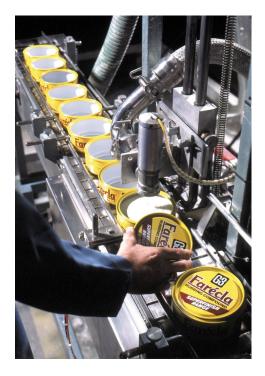

## MCI Myrias FillerWatch software for pack fills to meet legal requirements and limit give-away

MCI Myrias FillerWatch software keeps a close watch on the output of your filling line, old or new, monitoring pack fills against legislative or in-house targets and production throughput against planned programme. MCI Myrias spots drifts in average - however caused -and flags them, together with shorter-term variations, as unmistakable, high-visibility alarms. Expensive give-away or risky underfilling is caught at an early stage.

**MCI Myrias** software utilises your in-line dynamic checkweighers, off-line electronic sampling scales or other measuring devices to offer up to 100% real-time charting of every pack that your filler produces. **MCI Myrias** even advises you how to adjust your fill levels to remain legal and safe.