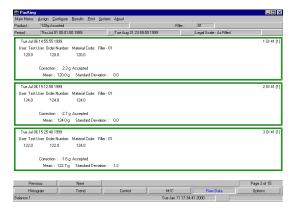

#### SCREEN DISPLAYS AND PRINTED REPORTS

- Quick and easy access to recorded information
- Colour-coded histogram, trend, original data charts
- Composite and separate charts for each product run and filler
- Separate charts for legal compliance and control

- Records acceptable for Trading Standards, BRC and other legal and regulatory requirements
- Print-out of screen displays and report tables
- All records stamped with date and time
- Bespoke reports as required

- Trend plotted with event- or timebase, incorporating zoom facility
- Original data transactions show full details of each pack fill
- User configurable report tables
- Colour-coded data for easy