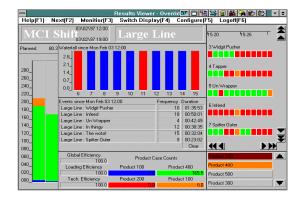

## SCREEN DISPLAYS AND PRINTED REPORTS

- Runs on MCI Myrias systems under easy-to-use standard software
- Data acquisition can be fully automatic or keyed in by an Operator
- Displayed warnings for Operator and Manager on out-of-spec conditions

- Recording and reporting of data entry, warnings and acknowledgements
- ♦ Configurable Management reports between selected dates/times
- ♦ User-configurable report tables
- Trends, histograms, 2D and 3D graphics, transactions, exceptions, all in colour
- All records stamped with date and time
- ♦ Bespoke reports as required