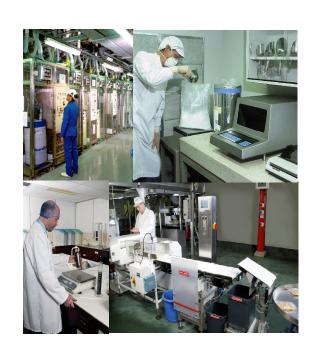

## MCI Myrias reads data from many types of static and dynamic production, test and measurement equipment

MCI Myrias software reads data from the communications ports of your factory equipment, logs it on disk and uses it to provide you with a real-time picture of events on the factory floor. Warehouse stock, production-against-plan, quality compliance and many other indicators of the state of your business can all be derived from standard electronic devices which you may already have in place. They just need a link to MCI Myrias with the right choice of application modules.

MCI Myrias interfaces to these and others through cable or wireless
serial, LAN, WAN or Internet:

- Dynamic checkweighers, weigh-price labellers and metal detectors
- Multi-bucket and multi-head filling machines
- Digital thermometers, pressure gauges and other process instrumentation
- Scales, balances and all types of weighers
- ♦ Digital I/O, PLCs and SCADA systems
- ♦ Bar code and magnetic stripe readers
- Digital micrometers and verniers
- ♦ Video inspection systems
- ♦ Laboratory instrumentation
- ♦ MRP systems and accounting packages