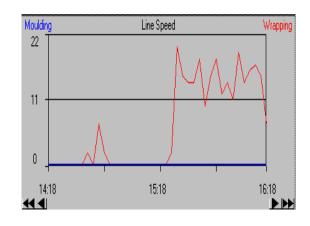

## SCREEN DISPLAYS AND PRINTED REPORTS

- Runs on MCI Myrias systems under easy-to-use standard software
- Data acquisition can be fully automatic or keyed in by an Operator
- Displayed warnings for Operator and Manager on out-of-spec conditions

- Recording and reporting of data entry, warnings and acknowledgements
- ♦ Configurable Management reports between selected dates/times
- ♦ User-configurable report tables
- Trends, histograms, 2D and 3D graphics, transactions, exceptions, all in colour
- All records stamped with date and time
- ♦ Bespoke reports as required