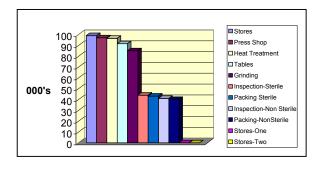

- Recording and reporting of data entry, warnings and acknowledgements
- ♦ Configurable Management reports between selected dates/times
- ♦ User-configurable report tables
- Trends, histograms, 2D and 3D graphics, transactions, exceptions, all in colour
- All records stamped with date and time
- ♦ Bespoke reports as required