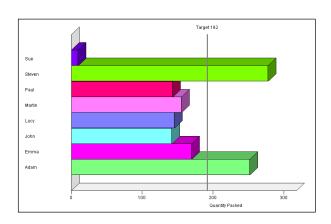

## SCREEN DISPLAYS AND PRINTED REPORTS

- Quick and easy access to required results
- Ingredient results available by shift, day or period
- Graphical reports Histogram, Trend and Control

- Real time display of current production
- Raw Data Summary of each individual record
- Time base and zoom facility for trend graph
- Real time display of Production count by operator against target
- ♦ User editable tabular reports
- ♦ Bespoke reports if required