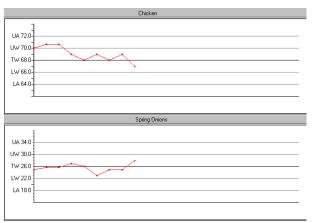

## SCREEN DISPLAYS AND PRINTED REPORTS

- Quick and easy access to required results
- Ingredient results available by shift, day or period
- Graphical reports Histogram, Trend and Control

- Real time display of current production
- Raw Data Summary of each individual record
- Time base and zoom facility for trend graph
- Real time display of Production count by operator against target
- ♦ User editable tabular reports
- ♦ Bespoke reports if required