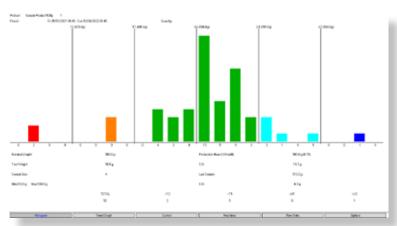

## SCREEN DISPLAYS AND PRINTED REPORTS

- Quick and easy access to information
- Color histogram, trend, original data charts
- Cost of manufacture with variance from standard
- Separate charts for legal compliance and control
- Trend plotted with event or time-base incorporating zoom facility
- Tare weights list and chart
- Original data transactions show full details of each individual weighment
- User configurable report tables
- Reports over shift, day or custom periods
- All records stamped with date and time
- Ability to print reports