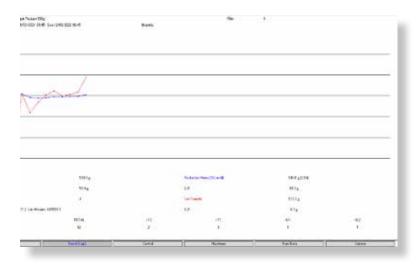

## SCREEN DISPLAYS AND PRINTED REPORTS

- Quick and easy access to information
- Color histogram, trend, original data charts
- Cost of manufacture with variance from standard
- Separate charts for legal compliance and control
- Trend plotted with event or time-base incorporating zoom facility
- Tare weights list and chart
- Original data transactions show full details of each individual weighment
- User configurable report tables
- Reports over shift, day or custom periods
- All records stamped with date and time
- Ability to print reports