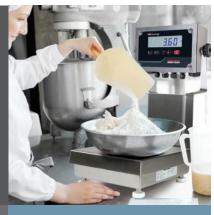

## MCI MYRIAS BATCH RECIPE FORMULATION MODULE OFFERS ACCURATE INGREDIENT WEIGHING IN BATCHES.

The Batch Recipe Formulation module has been proven reliable in a variety of food applications such as sauces, burgers, croissants and cakes. In addition, this module is beneficial in the chemical industry when manufacturing items such as polymer or rubber gaskets and nylon castings. Each batch will have consistent quality, minimal waste, better cost control and full traceability of weighing and measuring.