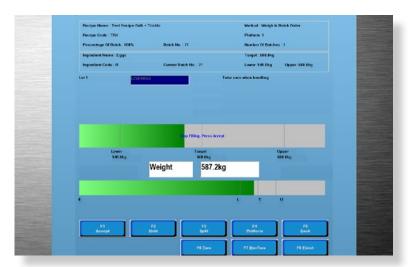

## MCI MYRIAS BATCH RECIPE FORMULATION MODULE OFFERS ACCURATE INGREDIENT WEIGHING IN BATCHES.

The Batch Recipe Formulation module has been proven reliable in a variety of food applications such as sauces, burgers, croissants and cakes. In addition, this module is beneficial in the chemical industry when manufacturing items such as polymer or rubber gaskets and nylon castings. Each batch will have consistent quality, minimal waste, better cost control and full traceability of weighing and measuring.

Myrias connects standard scales, operator terminals, label printers, barcode scanners, PC stations and data networks integrating equipment in one enterprise software.

- Displays recipe method, HACCP messages and manufacturing information
- Automatic calculation of ingredient weights for non-standard batch sizes
- Supports up to 50 ingredients per recipe for an unlimited amount of recipes
- Measures weight of volume, with fixed or variable tolerance limits
- Records lot, batch, plant and user for full traceability
- Free batch choice or strict priority order
- Color bar-graph guide for weighing out ingredients
- Works with Ethernet, Wi-Fi and serial interfaces