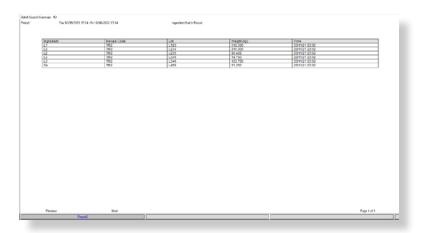

## SCREEN DISPLAYS AND PRINTED REPORTS

- Quick and easy access to information
- Color histogram, trend, original data charts
- Cost of manufacture with variance from standard
- Separate charts for legal compliance and control
- Trend plotted with event or time-base incorporating zoom facility
- Tare weights list and chart
- Original data transactions show full details of each individual weighment
- User configurable report tables
- Reports over shift, day or custom periods
- All records stamped with date and time
- Ability to print reports