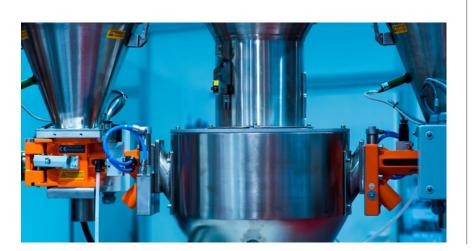

Myrias connects standard scales, operator terminals, label printers, barcode scanners, PC stations and data networks integrating equipment in one enterprise software.

- Displays recipe method, HACCP messages and manufacturing information
- Automatic calculation of ingredient weights for non-standard batch sizes
- Supports up to 50 ingredients per recipe for an unlimited amount of recipes
- Measures weight of volume, with fixed or variable tolerance limits
- Records lot, batch, plant and user for full traceability
- Free batch choice or strict priority order
- Color bar-graph guide for weighing out ingredients
- Works with Ethernet, Wi-Fi and serial interfaces