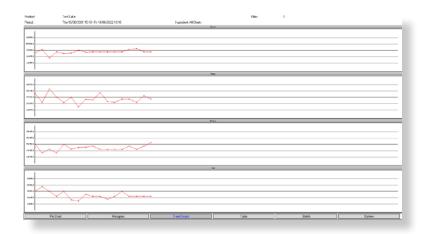

## SCREEN DISPLAYS AND PRINTED REPORTS

- Quick and easy access to information
- Color histogram, trend, original data charts
- Cost of manufacture with variance from standard
- Separate charts for legal compliance and control
- Trend plotted with event or time-base incorporating zoom facility
- Tare weights list and chart
- Original data transactions show full details of each individual weighment
- User configurable report tables
- Reports over shift, day or custom periods
- All records stamped with date and time
- Ability to print reports